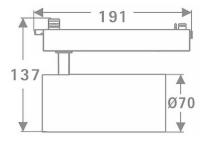

## **Scheme**

| Product                     |                    |
|-----------------------------|--------------------|
| Real power (W)              | 30                 |
| Real luminous flux (Lm)     | 2400               |
| Luminous efficiency (Lm/W)  | 80                 |
| Beam angle (º)              | 26                 |
| Life time (h)               | 50000h L80B10      |
| IP                          | 20                 |
| Electrical class insulation | Class I            |
| Operating temperature       | 15                 |
| Colour                      | White              |
| Chip Brand                  | Philip             |
| Control gear included       | YES                |
| Control gear                | DALI Casamby ready |
| Colour temperature (K)      | 4000               |
| Colour consistency (SDCM)   | SDCM<3             |
| CRI                         | 80                 |