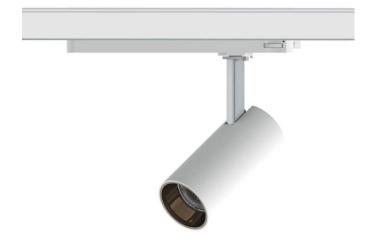

## **Tube Smart**

Lavov Tracklight from the family Tube with a power of 30W and an optic of 26degrees with a total lumen output of 2400 lm and an efficiency of 80  $\,$  Im/W. CCT 4000 Kelvin. Made in Die cast aluminium and finished in White colour. CASAMBI ready driver. .