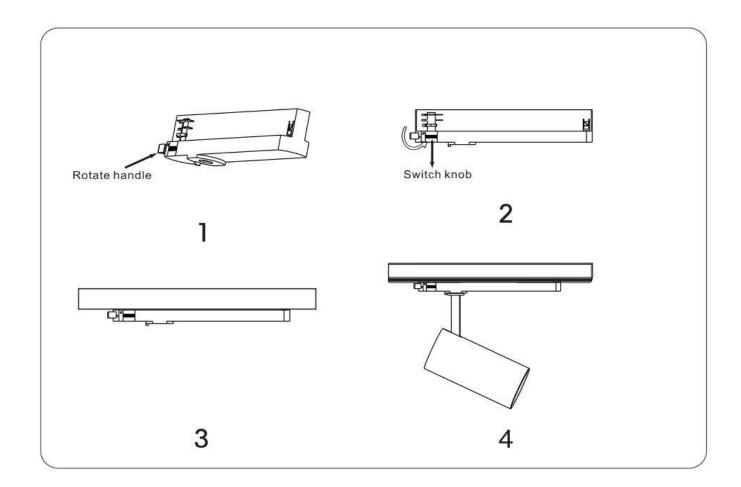

## **INDOOR / TRACKLIGHTS / TUBE & ZOOM TUBE / TUBE SMART**

## Item code 86.TST5.3429.01





- Installation and wiring of luminaire must be in accordance with all applicable local codes.
- Installation, inspection, and maintenance of luminaires should be performed by a qualified electrician.
- DO NOT make or alter any open holes in the luminaire. Do not modify the luminaire.
- DO NOT install damaged product.
- Make sure electrical power is OFF before and during installation and maintenance.
- Make sure the equipment is properly grounded.
- Make sure the supply voltage is same as the rated fixture voltage.