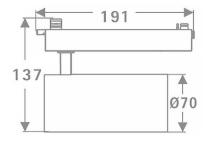

## **Scheme**

| Product                     |                    |  |
|-----------------------------|--------------------|--|
| Real power (W)              | 30                 |  |
| Real luminous flux (Lm)     | 2400               |  |
| Luminous efficiency (Lm/W)  | 80                 |  |
| Beam angle (º)              | 26                 |  |
| Life time (h)               | 50000h L80B10      |  |
| IP                          | 20                 |  |
| Electrical class insulation | Class I            |  |
| Operating temperature       | 15                 |  |
| Colour                      | Black              |  |
| Chip Brand                  | Philip             |  |
| Control gear included       | YES                |  |
| Control gear                | DALI Casamby ready |  |
| Colour temperature (K)      | 4000               |  |
| Colour consistency (SDCM)   | SDCM<3             |  |
| CRI                         | 80                 |  |