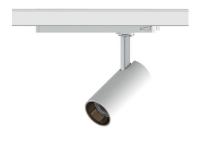

## INDOOR / TRACKLIGHTS / TUBE & ZOOM TUBE / TUBE SMART

## Item code 86.TST5.3429.02

- Installation and wiring of luminaire must be in accordance with all applicable local codes.
- Installation, inspection, and maintenance of luminaires should be performed by a qualified electrician.
- DO NOT make or alter any open holes in the luminaire. Do not modify the luminaire.
- DO NOT install damaged product.
- Make sure electrical power is OFF before and during installation and maintenance.
- Make sure the equipment is properly grounded.
- Make sure the supply voltage is same as the rated fixture voltage.