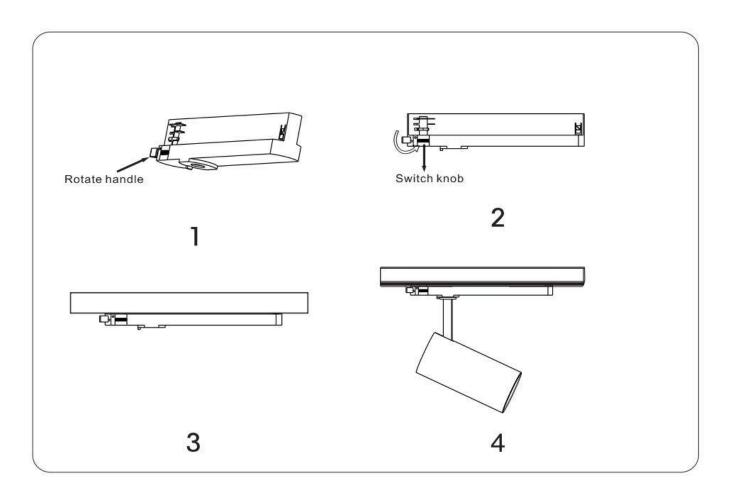

## INDOOR / TRACKLIGHTS / TUBE & ZOOM TUBE / TUBE SMART

## Item code 86.TST5.3429.02

- Installation and wiring of luminaire must be in accordance with all applicable local codes.
- Installation, inspection, and maintenance of luminaires should be performed by a qualified electrician.
- DO NOT make or alter any open holes in the luminaire. Do not modify the luminaire.
- DO NOT install damaged product.
- Make sure electrical power is OFF before and during installation and maintenance.
- Make sure the equipment is properly grounded.
- Make sure the supply voltage is same as the rated fixture voltage.