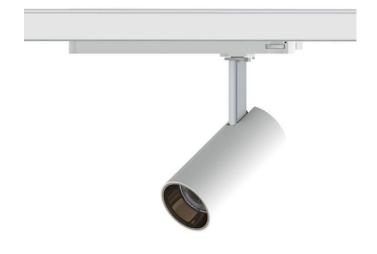

## **Tube Smart**

Lavov Tracklight from the family Tube with a power of 30W and an optic of 36degrees with a total lumen output of 2400 lm and an efficiency of 80  $\,$  Im/W. CCT 4000 Kelvin. Made in Die cast aluminium and finished in White colour. CASAMBI ready driver. .