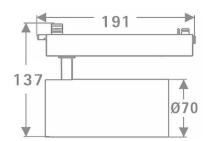

## **Scheme**

| Product                     |                    |  |  |
|-----------------------------|--------------------|--|--|
| Real power (W)              | 30                 |  |  |
| Real luminous flux (Lm)     | 2400               |  |  |
| Luminous efficiency (Lm/W)  | 80                 |  |  |
| Beam angle (º)              | 36                 |  |  |
| Life time (h)               | 50000h L80B10      |  |  |
| IP                          | 20                 |  |  |
| Electrical class insulation | Class I            |  |  |
| Operating temperature       | 15                 |  |  |
| Colour                      | White              |  |  |
| Chip Brand                  | Philip             |  |  |
| Control gear included       | YES                |  |  |
| Control gear                | DALI Casamby ready |  |  |
| Colour temperature (K)      | 4000               |  |  |
| Colour consistency (SDCM)   | SDCM<3             |  |  |
| CRI                         | 80                 |  |  |