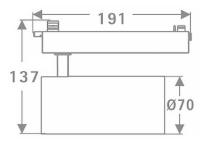

| Scheme |
|--------|
|--------|

| Product                     |                    |
|-----------------------------|--------------------|
| Real power (W)              | 30                 |
| Real luminous flux (Lm)     | 2400               |
| Luminous efficiency (Lm/W)  | 80                 |
| Beam angle (º)              | 36                 |
| Life time (h)               | 50000h L80B10      |
| IP                          | 20                 |
| Electrical class insulation | Class I            |
| Operating temperature       | 15                 |
| Colour                      | Black              |
| Chip Brand                  | Philip             |
| Control gear included       | YES                |
| Control gear                | DALI Casamby ready |
| Colour temperature (K)      | 4000               |
| Colour consistency (SDCM)   | SDCM<3             |
| CRI                         | 80                 |
|                             |                    |