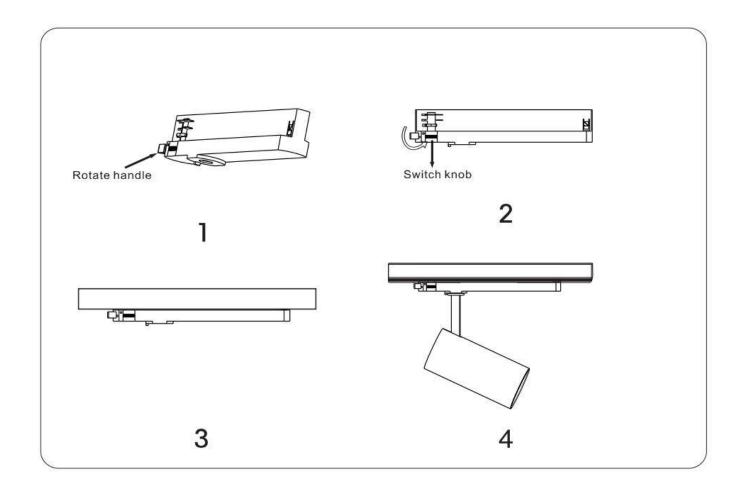

## **INDOOR / TRACKLIGHTS / TUBE & ZOOM TUBE / TUBE SMART**

## Item code 86.TST5.3439.02





- Installation and wiring of luminaire must be in accordance with all applicable local codes.
- Installation, inspection, and maintenance of luminaires should be performed by a qualified electrician.
- DO NOT make or alter any open holes in the luminaire. Do not modify the luminaire.
- DO NOT install damaged product.
- Make sure electrical power is OFF before and during installation and maintenance.
- Make sure the equipment is properly grounded.
- Make sure the supply voltage is same as the rated fixture voltage.