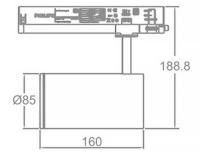

## **Scheme**

| Product                     |                    |
|-----------------------------|--------------------|
| Real power (W)              | 30                 |
| Real luminous flux (Lm)     | 2250               |
| Luminous efficiency (Lm/W)  | 75                 |
| Beam angle (º)              | 20-50              |
| Life time (h)               | 50000h L80B10      |
| IP                          | 20                 |
| Electrical class insulation | Class I            |
| Operating temperature       | 15                 |
| Colour                      | White              |
| Chip Brand                  | Philip             |
| Control gear included       | YES                |
| Control gear                | DALI Casamby ready |
| Colour temperature (K)      | 4000               |
| Colour consistency (SDCM)   | SDCM<3             |
| CRI                         | 80                 |