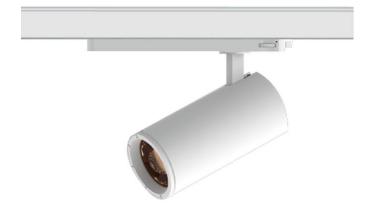

## **Zoom Tube Smart**

Lavov Tracklight from the family Zoom Tube with a power of 30W and an optic of 20-50degrees with a total lumen output of 2250 lm and an efficiency of 75  $\,$  Im/W. CCT 4000 Kelvin. Made in Die cast aluminium and finished in White colour. CASAMBI ready driver. .