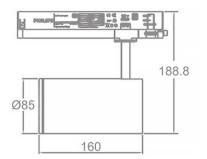

## **Scheme**

| Product                     |                    |  |
|-----------------------------|--------------------|--|
| Real power (W)              | 30                 |  |
| Real luminous flux (Lm)     | 2250               |  |
| Luminous efficiency (Lm/W)  | 75                 |  |
| Beam angle (º)              | 20-50              |  |
| Life time (h)               | 50000h L80B10      |  |
| IP                          | 20                 |  |
| Electrical class insulation | Class I            |  |
| Operating temperature       | 15                 |  |
| Colour                      | Black              |  |
| Chip Brand                  | Philip             |  |
| Control gear included       | YES                |  |
| Control gear                | DALI Casamby ready |  |
| Colour temperature (K)      | 4000               |  |
| Colour consistency (SDCM)   | SDCM<3             |  |
| CRI                         | 80                 |  |