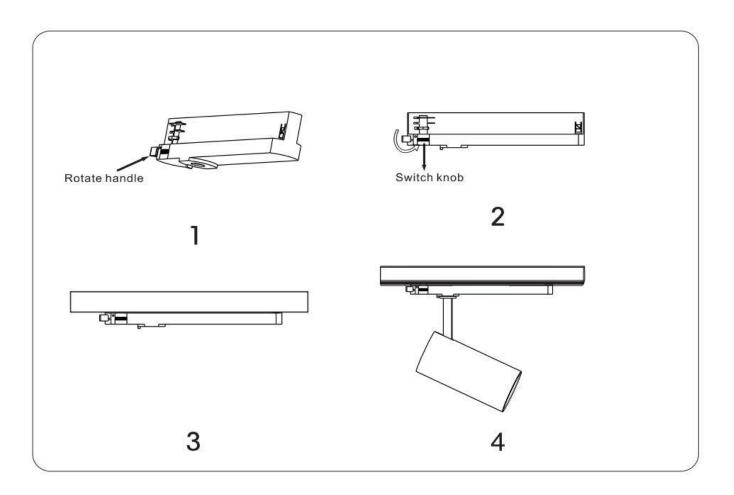

## INDOOR / TRACKLIGHTS / TUBE & ZOOM TUBE / ZOOM TUBE SMART

## Item code 86.TST5.34Z9.02





- Installation and wiring of luminaire must be in accordance with all applicable local codes.
- Installation, inspection, and maintenance of luminaires should be performed by a qualified electrician.
- DO NOT make or alter any open holes in the luminaire. Do not modify the luminaire.
- DO NOT install damaged product.
- Make sure electrical power is OFF before and during installation and maintenance.
- Make sure the equipment is properly grounded.
- Make sure the supply voltage is same as the rated fixture voltage.