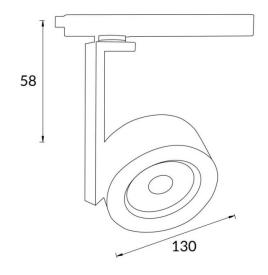

## **Disc Smart**

Lavov Tracklight from the family Disc with a power of 30W and an optic of 12degrees with a total lumen output of 1944 lm and an efficiency of 64,8 lm/W. CCT 3000 Kelvin. Made in Die cast aluminium and finished in White colour. CASAMBI ready driver. .