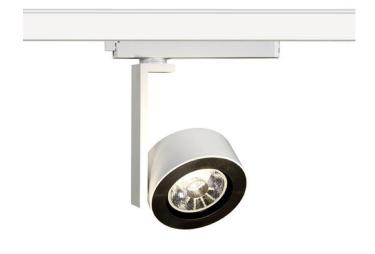

## **Disc Smart**

Lavov Tracklight from the family Disc with a power of 30W and an optic of 12degrees with a total lumen output of 1944 lm and an efficiency of 64,8 lm/W. CCT 3000 Kelvin. Made in Die cast aluminium and finished in White colour. CASAMBI ready driver. .