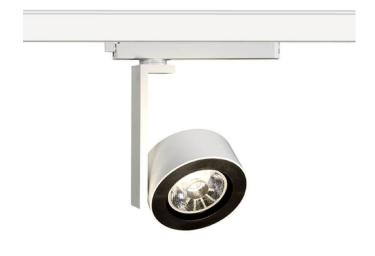

## **Disc Smart**

Lavov Tracklight from the family Disc with a power of 30W and an optic of 12degrees with a total lumen output of 1944 lm and an efficiency of 64,8 lm/W. CCT 3000 Kelvin. Made in Die cast aluminium and finished in Black colour. CASAMBI ready driver. .

| Item code    | 86.TST6.1319.02 Indoor Tracklights Disc & Square |  |
|--------------|--------------------------------------------------|--|
| Product type |                                                  |  |
| Category     |                                                  |  |
| Family       |                                                  |  |
| Subfamily    | Disc Smart                                       |  |
| Pictograms   | (±) 220 V                                        |  |
|              | Driver   On     DALL   IP   50000h   20   L80B10 |  |