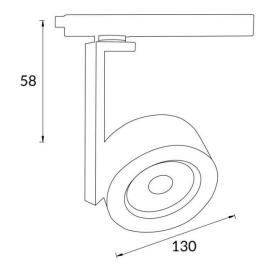

## **Scheme**

| Product                     |                    |
|-----------------------------|--------------------|
| Real power (W)              | 30                 |
| Real luminous flux (Lm)     | 1944               |
| Luminous efficiency (Lm/W)  | 64.8               |
| Beam angle (º)              | 12                 |
| Life time (h)               | 50000h L80B10      |
| IP                          | 20                 |
| Electrical class insulation | Class I            |
| Operating temperature       | -20 +35            |
| Colour                      | Black              |
| Chip Brand                  | Philip             |
| Control gear included       | yes                |
| Control gear                | DALI Casamby ready |
| Colour temperature (K)      | 3000               |
| Colour consistency (SDCM)   | SDCM<3             |
| CRI                         | 80                 |