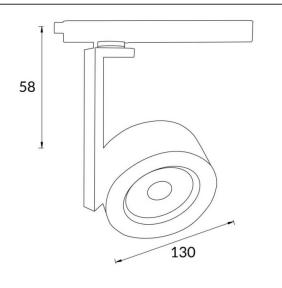

power (W)              | 30                 |
| Real luminous flux (Lm)     | 1709               |
| Luminous efficiency (Lm/W)  | 56.96              |
| Beam angle (º)              | 24                 |
| Life time (h)               | 50000h L80B10      |
| IP                          | 20                 |
| Electrical class insulation | Class I            |
| Operating temperature       | -20 +35            |
| Colour                      | White              |
| Chip Brand                  | Philip             |
| Control gear included       | yes                |
| Control gear                | DALI Casamby ready |
| Colour temperature (K)      | 3000               |
| Colour consistency (SDCM)   | SDCM<3             |
| CRI                         | 80                 |

## Scheme