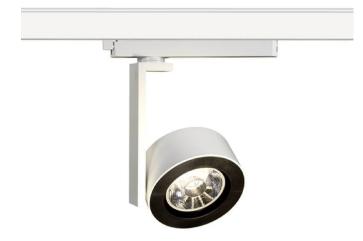

## **Disc Smart**

Lavov Tracklight from the family Disc with a power of 30W and an optic of 24degrees with a total lumen output of 1709 Im and an efficiency of 56,97 Im/W. CCT 3000 Kelvin. Made in Die cast aluminium and finished in White colour. CASAMBI ready driver. .