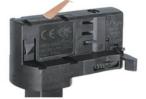

# Adapter Installation Instructions

1. Make sure the track adapter's positions are the same as the picture direction with the showed before installation.

2. The adapter flange is in the same track plane.

3. Track dadpter into the track.

4. Revolve the hand grip in place, select the power knob: phase 1/ phase 2/ phase 3. Can swing clockwise and anticlockwise.