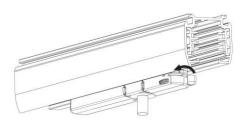

#### **Remove Instructions**

Turn the hand grip to the position as shown

### **Remove Instructions**

Turn the hand grip to the position as shown

Remove the track adapter as shown