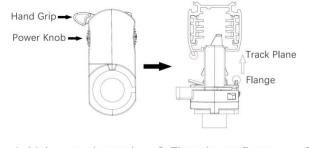

# Adapter Installation Instructions

1. Make sure the track adapter's positions are the same as the picture direction with the showed before installation.

2. The adapter flange is in the same track plane.

3. Track dadpter into the track.

4. Revolve the hand grip in place, select the power knob: phase 1/ phase 2/ phase 3. Can swing clockwise and anticlockwise.

#### **Remove Instructions**

Turn the hand grip to the position as shown