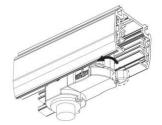

# Adapter Installation Instructions

1. Make sure the track adapter's positions are the same as the picture direction with the showed before installation.

2. The adapter flange is in the same track plane.

3. Track dadpter into the track.

4. Revolve the hand grip in place, select the power knob: phase 1/ phase 2/ phase 3. Can swing clockwise and anticlockwise.

## **Integrated Adapter Installation Instructions**

adapter's positions are the same as the picture direction with the showed before installation.

track plane.

select the power knob: phase 1/ phase 2/ phase 3. Can swing clockwise and anticlockwise.