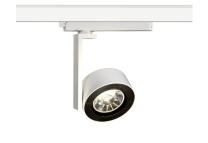

# INDOOR / TRACKLIGHTS / DISC & SQUARE / DISC SMART

#### Item code 86.TST6.1329.01

- Installation and wiring of luminaire must be in accordance with all applicable local codes.
- Installation, inspection, and maintenance of luminaires should be performed by a qualified
- electrician.
- DO NOT make or alter any open holes in the luminaire. Do not modify the luminaire.
- DO NOT install damaged product.
- Make sure electrical power is OFF before and during installation and maintenance.
- Make sure the equipment is properly grounded.
- Make sure the supply voltage is same as the rated fixture voltage.

#### **INDOOR / TRACKLIGHTS / DISC &** SQUARE / DISC SMART

Item code 86.TST6.1329.01

Please read all instructions before installation to avoid any problems.