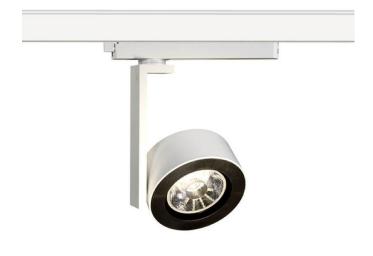

## **Disc Smart**

Lavov Tracklight from the family Disc with a power of 30W and an optic of 24degrees with a total lumen output of 1709 lm and an efficiency of 56,97 lm/W. CCT 3000 Kelvin. Made in Die cast aluminium and finished in Black colour. CASAMBI ready driver. .

| Item code    | 86.TST6.1329.02 Indoor Tracklights Disc & Square |  |
|--------------|--------------------------------------------------|--|
| Product type |                                                  |  |
| Category     |                                                  |  |
| Family       |                                                  |  |
| Subfamily    | Disc Smart                                       |  |
| Pictograms   | (±) 220 v                                        |  |
|              | Driver INCL. Off BALL IP 50000h L80B10           |  |