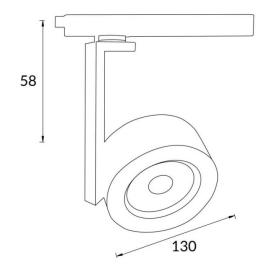

## **Scheme**

| Product                     |                    |
|-----------------------------|--------------------|
| Real power (W)              | 30                 |
| Real luminous flux (Lm)     | 1709               |
| Luminous efficiency (Lm/W)  | 56.96              |
| Beam angle (º)              | 24                 |
| Life time (h)               | 50000h L80B10      |
| IP                          | 20                 |
| Electrical class insulation | Class I            |
| Operating temperature       | -20 +35            |
| Colour                      | Black              |
| Chip Brand                  | Philip             |
| Control gear included       | yes                |
| Control gear                | DALI Casamby ready |
| Colour temperature (K)      | 3000               |
| Colour consistency (SDCM)   | SDCM<3             |
| CRI                         | 80                 |