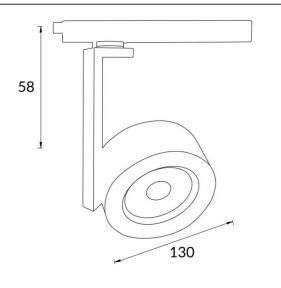

power (W)              | 30                 |
| Real luminous flux (Lm)     | 2996               |
| Luminous efficiency (Lm/W)  | 99.86              |
| Beam angle (º)              | 40                 |
| Life time (h)               | 50000h L80B10      |
| IP                          | 20                 |
| Electrical class insulation | Class I            |
| Operating temperature       | -20 +35            |
| Colour                      | White              |
| Chip Brand                  | Philip             |
| Control gear included       | yes                |
| Control gear                | DALI Casamby ready |
| Colour temperature (K)      | 3000               |
| Colour consistency (SDCM)   | SDCM<3             |
| CRI                         | 80                 |

## Scheme