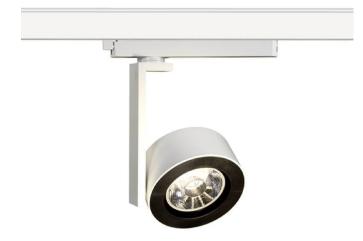

## **Disc Smart**

Lavov Tracklight from the family Disc with a power of 30W and an optic of 40degrees with a total lumen output of 2996 lm and an efficiency of 99,87 lm/W. CCT 3000 Kelvin. Made in Die cast aluminium and finished in White colour. CASAMBI ready driver. .