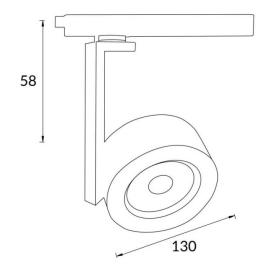

## **Scheme**

| Product                     |                    |
|-----------------------------|--------------------|
| Real power (W)              | 30                 |
| Real luminous flux (Lm)     | 2996               |
| Luminous efficiency (Lm/W)  | 99.86              |
| Beam angle (º)              | 40                 |
| Life time (h)               | 50000h L80B10      |
| IP                          | 20                 |
| Electrical class insulation | Class I            |
| Operating temperature       | -20 +35            |
| Colour                      | Black              |
| Chip Brand                  | Philip             |
| Control gear included       | yes                |
| Control gear                | DALI Casamby ready |
| Colour temperature (K)      | 3000               |
| Colour consistency (SDCM)   | SDCM<3             |
| CRI                         | 80                 |