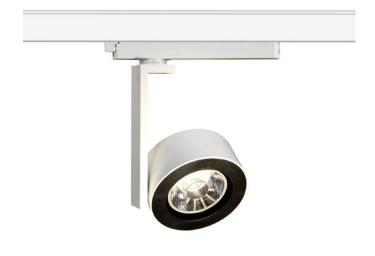

## **Disc Smart**

Lavov Tracklight from the family Disc with a power of 30W and an optic of 40degrees with a total lumen output of 2996 lm and an efficiency of 99,87 lm/W. CCT 3000 Kelvin. Made in Die cast aluminium and finished in Black colour. CASAMBI ready driver. .

| Item code    | 86.TST6.1339.02 Indoor Tracklights Disc & Square |  |
|--------------|--------------------------------------------------|--|
| Product type |                                                  |  |
| Category     |                                                  |  |
| Family       |                                                  |  |
| Subfamily    | Disc Smart                                       |  |
| Pictograms   | ( cRI 220 V XX° CRI 80 C€                        |  |
|              | Driver INCL. Off IP 50000h L80B10                |  |