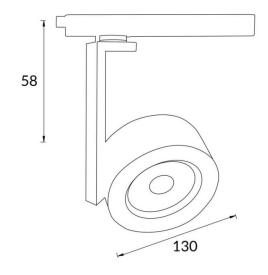

## **Scheme**

| Product                     |                    |
|-----------------------------|--------------------|
| Real power (W)              | 30                 |
| Real luminous flux (Lm)     | 1944               |
| Luminous efficiency (Lm/W)  | 64.8               |
| Beam angle (º)              | 12                 |
| Life time (h)               | 50000h L80B10      |
| IP                          | 20                 |
| Electrical class insulation | Class I            |
| Operating temperature       | -20 +35            |
| Colour                      | White              |
| Chip Brand                  | Philip             |
| Control gear included       | yes                |
| Control gear                | DALI Casamby ready |
| Colour temperature (K)      | 4000               |
| Colour consistency (SDCM)   | SDCM<3             |
| CRI                         | 80                 |