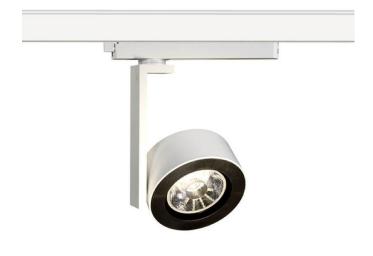

## **Disc Smart**

Lavov Tracklight from the family Disc with a power of 30W and an optic of 12degrees with a total lumen output of 1944 lm and an efficiency of 64,8 lm/W. CCT 4000 Kelvin. Made in Die cast aluminium and finished in White colour. CASAMBI ready driver. .

| Item code    | 86.TST6.1419.01 Indoor Tracklights Disc & Square |  |
|--------------|--------------------------------------------------|--|
| Product type |                                                  |  |
| Category     |                                                  |  |
| Family       |                                                  |  |
| Subfamily    | Disc Smart                                       |  |
| Pictograms   | (±) 220 V                                        |  |
|              | Driver   On     DALL   IP   50000h   20   L80B10 |  |