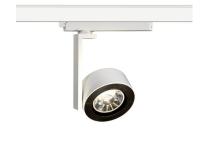

# INDOOR / TRACKLIGHTS / DISC & SQUARE / DISC SMART

#### Item code 86.TST6.1419.01

- Installation and wiring of luminaire must be in accordance with all applicable local codes.
- Installation, inspection, and maintenance of luminaires should be performed by a qualified
- electrician.
- DO NOT make or alter any open holes in the luminaire. Do not modify the luminaire.
- DO NOT install damaged product.
- Make sure electrical power is OFF before and during installation and maintenance.
- Make sure the equipment is properly grounded.
- Make sure the supply voltage is same as the rated fixture voltage.

#### **INDOOR / TRACKLIGHTS / DISC &** SQUARE / DISC SMART

Item code 86.TST6.1419.01

Please read all instructions before installation to avoid any problems.