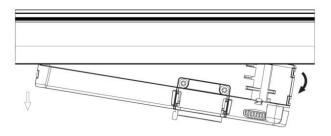

#### **Remove Instructions**

Turn the hand grip to the position as shown

## **Remove Instructions**

Turn the hand grip to the position as shown

Remove the track adapter as shown