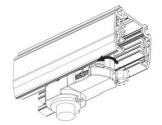

# **Integrated Adapter Installation Instructions**

the same as the picture direction with the showed before installation.

track plane.

phase 2/ phase 3. Can swing clockwise and anticlockwise.