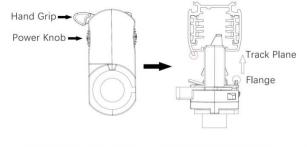

## Adapter Installation Instructions

1. Make sure the track adapter's positions are the same as the picture direction with the showed before installation.

2. The adapter flange is in the same track plane.

3. Track dadpter into the track.

4. Revolve the hand grip in place, select the power knob: phase 1/ phase 2/ phase 3. Can swing clockwise and anticlockwise.