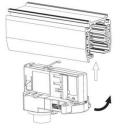

#### **Remove Instructions**

Turn the hand grip to the position as shown

## **Remove Instructions**

Turn the hand grip to the position as shown

Remove the track adapter as shown