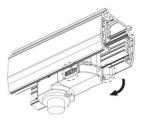

## Adapter Installation Instructions

1. Make sure the track adapter's positions are the same as the picture direction with the showed before installation.

2. The adapter flange is in the same track plane.

3. Track dadpter into the track.

4. Revolve the hand grip in place, select the power knob: phase 1/ phase 2/ phase 3. Can swing clockwise and anticlockwise.