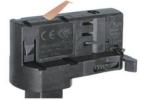

## Adapter Installation Instructions

1. Make sure the track adapter's positions are the same as the picture direction with the showed before installation.

2. The adapter flange is in the same track plane.

3. Track dadpter into the track.

4. Revolve the hand grip in place, select the power knob: phase 1/ phase 2/ phase 3. Can swing clockwise and anticlockwise.