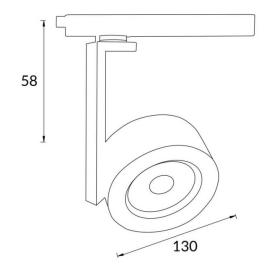

## **Scheme**

| Product                     |                    |  |
|-----------------------------|--------------------|--|
| Real power (W)              | 30                 |  |
| Real luminous flux (Lm)     | 1944               |  |
| Luminous efficiency (Lm/W)  | 64.8               |  |
| Beam angle (º)              | 12                 |  |
| Life time (h)               | 50000h L80B10      |  |
| IP                          | 20                 |  |
| Electrical class insulation | Class I            |  |
| Operating temperature       | -20 +35            |  |
| Colour                      | Black              |  |
| Chip Brand                  | Philip             |  |
| Control gear included       | yes                |  |
| Control gear                | DALI Casamby ready |  |
| Colour temperature (K)      | 4000               |  |
| Colour consistency (SDCM)   | SDCM<3             |  |
| CRI                         | 80                 |  |