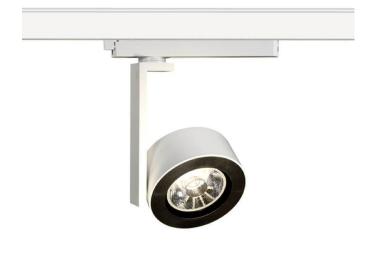

## **Disc Smart**

Lavov Tracklight from the family Disc with a power of 30W and an optic of 12degrees with a total lumen output of 1944 lm and an efficiency of 64,8 lm/W. CCT 4000 Kelvin. Made in Die cast aluminium and finished in Black colour. CASAMBI ready driver. .