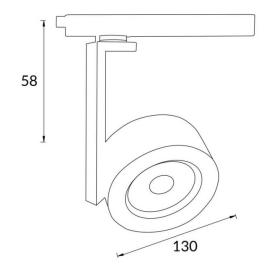

## **Disc Smart**

Lavov Tracklight from the family Disc with a power of 30W and an optic of 24degrees with a total lumen output of 1709 lm and an efficiency of 56,97 lm/W. CCT 4000 Kelvin. Made in Die cast aluminium and finished in White colour. CASAMBI ready driver. .

| Item code    | 86.TST6.1429.01 Indoor Tracklights Disc & Square |  |
|--------------|--------------------------------------------------|--|
| Product type |                                                  |  |
| Category     |                                                  |  |
| Family       |                                                  |  |
| Subfamily    | Disc Smart                                       |  |
| Pictograms   | (±) 220 V                                        |  |
|              | Driver   On     DALL   IP   50000h   180B10      |  |