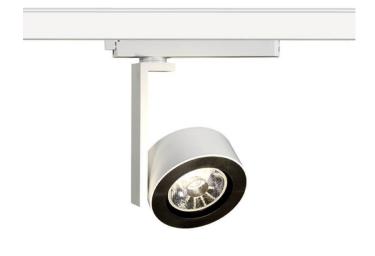

## **Disc Smart**

Lavov Tracklight from the family Disc with a power of 30W and an optic of 24degrees with a total lumen output of 1709 lm and an efficiency of 56,97 lm/W. CCT 4000 Kelvin. Made in Die cast aluminium and finished in White colour. CASAMBI ready driver. .

| Item code    | 86.TST6.1429.01 Indoor Tracklights Disc & Square |  |
|--------------|--------------------------------------------------|--|
| Product type |                                                  |  |
| Category     |                                                  |  |
| Family       |                                                  |  |
| Subfamily    | Disc Smart                                       |  |
| Pictograms   | (±) 220 V                                        |  |
|              | Driver   On     DALL   IP   50000h   180B10      |  |