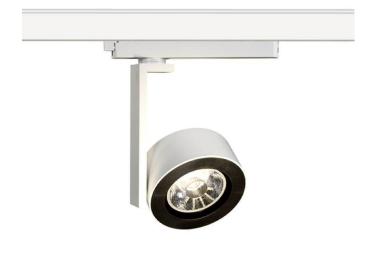

## **Disc Smart**

Lavov Tracklight from the family Disc with a power of 30W and an optic of 24degrees with a total lumen output of 1709 lm and an efficiency of 56,97 lm/W. CCT 4000 Kelvin. Made in Die cast aluminium and finished in Black colour. CASAMBI ready driver. .