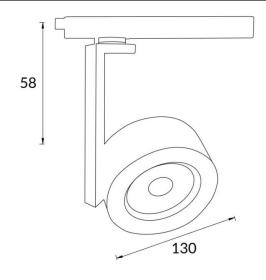

## **Disc Smart**

Lavov Tracklight from the family Disc with a power of 30W and an optic of 24degrees with a total lumen output of 1709 lm and an efficiency of 56,97 lm/W. CCT 4000 Kelvin. Made in Die cast aluminium and finished in Black colour. CASAMBI ready driver. .