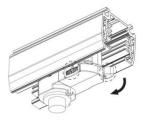

#### **Remove Instructions**

Turn the hand grip to the position as shown

### **Remove Instructions**

showed before

installation.

track plane.

Turn the hand grip to the position as shown

clockwise and anticlockwise.

Remove the track adapter as shown