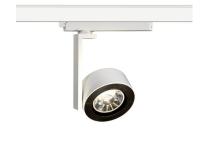

# INDOOR / TRACKLIGHTS / DISC & SQUARE / DISC SMART

#### Item code 86.TST6.1429.02

- Installation and wiring of luminaire must be in accordance with all applicable local codes.
- Installation, inspection, and maintenance of luminaires should be performed by a qualified
- electrician.
- DO NOT make or alter any open holes in the luminaire. Do not modify the luminaire.
- DO NOT install damaged product.
- Make sure electrical power is OFF before and during installation and maintenance.
- Make sure the equipment is properly grounded.
- Make sure the supply voltage is same as the rated fixture voltage.

#### **INDOOR / TRACKLIGHTS / DISC & SQUARE / DISC SMART**

Item code 86.TST6.1429.02

Please read all instructions before installation to avoid any problems.

# INDOOR / TRACKLIGHTS / DISC & SQUARE / DISC SMART

Item code 86.TST6.1429.02