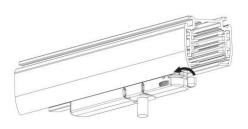

competent electricians for technical support

# 4 Wire (3-Phase) Track Rail and Adapter Type







4 Wire (3-Phase) Rail

Adapter

Integrated Adapter

# **Adapter Installation Instructions**



1. Make sure the track adapter's positions are the same as the picture direction with the showed before installation.

2. The adapter flange is in the same track plane.



3. Track dadpter into the track.



4. Revolve the hand grip in place, select the power knob: phase 1/ phase 2/ phase 3. Can swing clockwise and anticlockwise.



# INDOOR / TRACKLIGHTS / DISC & SQUARE / DISC SMART

Item code 86.TST6.1429.02

#### **Remove Instructions**



Turn the hand grip to the position as shown

## Integrated Adapter Installation Instructions





### **Remove Instructions**

showed before

installation.



track plane.

Turn the hand grip to the position as shown



clockwise and anticlockwise.

Remove the track adapter as shown