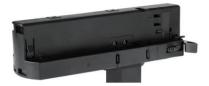

#### **Remove Instructions**

Turn the hand grip to the position as shown

## Integrated Adapter Installation Instructions

### **Remove Instructions**

showed before

installation.

track plane.

Turn the hand grip to the position as shown

clockwise and anticlockwise.

Remove the track adapter as shown