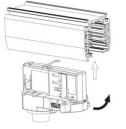

similar materials
- 5. Do not install at the place easy to loose, break and other instability surface
- 6. Do not impact or exert greater pressure on the lighting surface

## Cautions

- 1. Power off before replacement
- 2. Don't touch the lamp when light
- 3. Don't use it in sealed fixture
- 4. If not bright, blink, dimming and other fault, please contact our service staff firstly instead of repairing it by yourself
- 5. Consult competent electricians for technical support

# 4 Wire (3-Phase) Track Rail and Adapter Type







4 Wire (3-Phase) Rail

Adapter

Integrated Adapter

# **Adapter Installation Instructions**



1. Make sure the track adapter's positions are the same as the picture direction with the showed before installation.

2. The adapter flange is in the same track plane.



3. Track dadpter into the track.



4. Revolve the hand grip in place, select the power knob: phase 1/ phase 2/ phase 3. Can swing clockwise and anticlockwise.



# INDOOR / TRACKLIGHTS / DISC & SQUARE / DISC SMART

Item code 86.TST6.1429.02

#### **Remove Instructions**



Turn the hand grip to the position as shown

## Integrated Adapter Installation Instructions





### **Remove Instructions**

showed before

installation.



track plane.

Turn the hand grip to the position as shown



clockwise and anticlockwise.

Remove the track adapter as shown