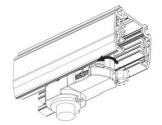

### **Remove Instructions**

showed before

installation.

track plane.

Turn the hand grip to the position as shown

clockwise and anticlockwise.

Remove the track adapter as shown