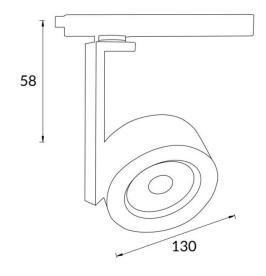

## **Scheme**

| Product                     |                    |
|-----------------------------|--------------------|
| Real power (W)              | 30                 |
| Real luminous flux (Lm)     | 2996               |
| Luminous efficiency (Lm/W)  | 99.86              |
| Beam angle (º)              | 40                 |
| Life time (h)               | 50000h L80B10      |
| IP                          | 20                 |
| Electrical class insulation | Class I            |
| Operating temperature       | -20 +35            |
| Colour                      | White              |
| Chip Brand                  | Philip             |
| Control gear included       | yes                |
| Control gear                | DALI Casamby ready |
| Colour temperature (K)      | 4000               |
| Colour consistency (SDCM)   | SDCM<3             |
| CRI                         | 80                 |