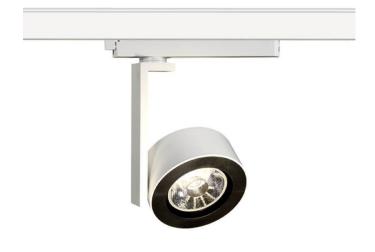

## **Disc Smart**

Lavov Tracklight from the family Disc with a power of 30W and an optic of 40degrees with a total lumen output of 2996 lm and an efficiency of 99,87 lm/W. CCT 4000 Kelvin. Made in Die cast aluminium and finished in White colour. CASAMBI ready driver. .

| Item code    | 86.TST6.1439.01 Indoor Tracklights               |  |
|--------------|--------------------------------------------------|--|
| Product type |                                                  |  |
| Category     |                                                  |  |
| Family       | Disc & Square                                    |  |
| Subfamily    | Disc Smart                                       |  |
| Pictograms   | (±) 220 V                                        |  |
|              | Driver   On     DALL   IP   50000h   20   L80B10 |  |