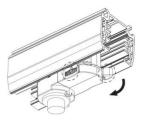

## **Remove Instructions**

Turn the hand grip to the position as shown

## **Remove Instructions**

Turn the hand grip to the position as shown

Remove the track adapter as shown