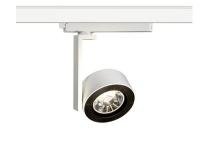

# INDOOR / TRACKLIGHTS / DISC & SQUARE / DISC SMART

#### Item code 86.TST6.1439.01

- Installation and wiring of luminaire must be in accordance with all applicable local codes.
- Installation, inspection, and maintenance of luminaires should be performed by a qualified
- electrician.
- DO NOT make or alter any open holes in the luminaire. Do not modify the luminaire.
- DO NOT install damaged product.
- Make sure electrical power is OFF before and during installation and maintenance.
- Make sure the equipment is properly grounded.
- Make sure the supply voltage is same as the rated fixture voltage.

### **INDOOR / TRACKLIGHTS / DISC &** SQUARE / DISC SMART

Item code 86.TST6.1439.01

Please read all instructions before installation to avoid any problems.