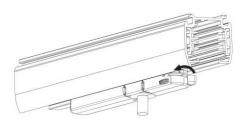

## **Remove Instructions**

Turn the hand grip to the position as shown

## **Remove Instructions**

Turn the hand grip to the position as shown

Remove the track adapter as shown