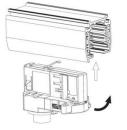

3. Track dadpter into the track.

4. Revolve the hand grip in place, select the power knob: phase 1/ phase 2/ phase 3. Can swing clockwise and anticlockwise.

## **Remove Instructions**

Turn the hand grip to the position as shown