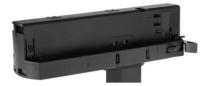

# **Integrated Adapter Installation Instructions**

adapter's positions are the same as the picture direction with the showed before installation.

track plane.

select the power knob: phase 1/ phase 2/ phase 3. Can swing clockwise and anticlockwise.

## **Remove Instructions**

Turn the hand grip to the position as shown

Remove the track adapter as shown