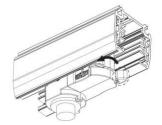

# **Integrated Adapter Installation Instructions**

adapter's positions are the same as the picture direction with the showed before installation.

track plane.

select the power knob: phase 1/ phase 2/ phase 3. Can swing clockwise and anticlockwise.

## **Remove Instructions**

Turn the hand grip to the position as shown

Remove the track adapter as shown