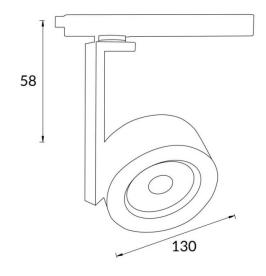

## **Scheme**

| Product                     |                    |
|-----------------------------|--------------------|
| Real power (W)              | 30                 |
| Real luminous flux (Lm)     | 2996               |
| Luminous efficiency (Lm/W)  | 99.86              |
| Beam angle (º)              | 40                 |
| Life time (h)               | 50000h L80B10      |
| IP                          | 20                 |
| Electrical class insulation | Class I            |
| Operating temperature       | -20 +35            |
| Colour                      | Black              |
| Chip Brand                  | Philip             |
| Control gear included       | yes                |
| Control gear                | DALI Casamby ready |
| Colour temperature (K)      | 4000               |
| Colour consistency (SDCM)   | SDCM<3             |
| CRI                         | 80                 |