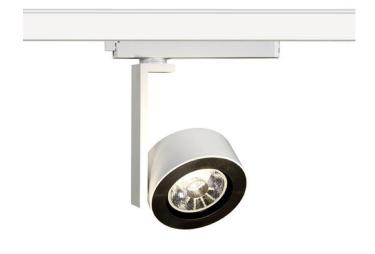

## **Disc Smart**

Lavov Tracklight from the family Disc with a power of 30W and an optic of 40degrees with a total lumen output of 2996 lm and an efficiency of 99,87 lm/W. CCT 4000 Kelvin. Made in Die cast aluminium and finished in Black colour. CASAMBI ready driver. .

| Item code    | 86.TST6.1439.02 Indoor Tracklights Disc & Square |  |
|--------------|--------------------------------------------------|--|
| Product type |                                                  |  |
| Category     |                                                  |  |
| Family       |                                                  |  |
| Subfamily    | Disc Smart                                       |  |
| Pictograms   | ( cRI 220 V XX° CRI 80 C€                        |  |
|              | Driver INCL. Off DALL IP 50000h L80B10           |  |