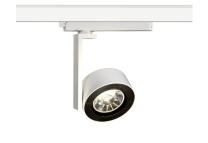

# INDOOR / TRACKLIGHTS / DISC & SQUARE / DISC SMART

#### Item code 86.TST6.1439.02

- Installation and wiring of luminaire must be in accordance with all applicable local codes.
- Installation, inspection, and maintenance of luminaires should be performed by a qualified
- electrician.
- DO NOT make or alter any open holes in the luminaire. Do not modify the luminaire.
- DO NOT install damaged product.
- Make sure electrical power is OFF before and during installation and maintenance.
- Make sure the equipment is properly grounded.
- Make sure the supply voltage is same as the rated fixture voltage.

#### **INDOOR / TRACKLIGHTS / DISC &** SQUARE / DISC SMART

Item code 86.TST6.1439.02

Please read all instructions before installation to avoid any problems.