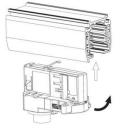

# Adapter Installation Instructions

1. Make sure the track adapter's positions are the same as the picture direction with the showed before installation.

2. The adapter flange is in the same track plane.

3. Track dadpter into the track.

4. Revolve the hand grip in place, select the power knob: phase 1/ phase 2/ phase 3. Can swing clockwise and anticlockwise.