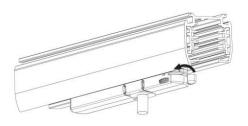

#### **Remove Instructions**

Turn the hand grip to the position as shown

### **Remove Instructions**

Turn the hand grip to the position as shown

Remove the track adapter as shown