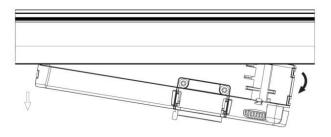

#### **Remove Instructions**

Turn the hand grip to the position as shown

### **Remove Instructions**

Turn the hand grip to the position as shown

Remove the track adapter as shown