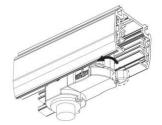

#### **Remove Instructions**

Turn the hand grip to the position as shown

### **Remove Instructions**

Turn the hand grip to the position as shown

Remove the track adapter as shown