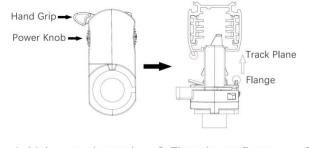

# Adapter Installation Instructions

1. Make sure the track adapter's positions are the same as the picture direction with the showed before installation.

2. The adapter flange is in the same track plane.

3. Track dadpter into the track.

4. Revolve the hand grip in place, select the power knob: phase 1/ phase 2/ phase 3. Can swing clockwise and anticlockwise.

## **Integrated Adapter Installation Instructions**

adapter's positions are the same as the picture direction with the showed before installation.

track plane.

select the power knob: phase 1/ phase 2/ phase 3. Can swing clockwise and anticlockwise.