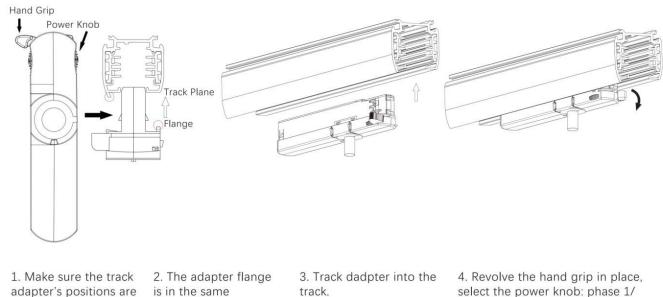

# Adapter Installation Instructions

1. Make sure the track adapter's positions are the same as the picture direction with the showed before installation.

2. The adapter flange is in the same track plane.

3. Track dadpter into the track.

4. Revolve the hand grip in place, select the power knob: phase 1/ phase 2/ phase 3. Can swing clockwise and anticlockwise.