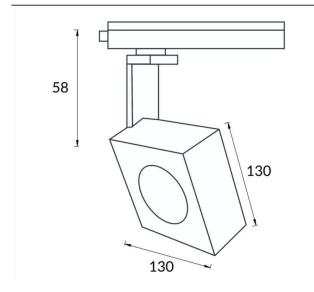

power (W)              | 30                 |
| Real luminous flux (Lm)     | 1944               |
| Luminous efficiency (Lm/W)  | 64.8               |
| Beam angle (º)              | 12                 |
| Life time (h)               | 50000h L80B10      |
| IP                          | 20                 |
| Electrical class insulation | Class I            |
| Operating temperature       | -20 +35            |
| Colour                      | White              |
| Chip Brand                  | Philip             |
| Control gear included       | yes                |
| Control gear                | DALI Casamby ready |
| Colour temperature (K)      | 3000               |
| Colour consistency (SDCM)   | SDCM<3             |
| CRI                         | 80                 |

## Scheme