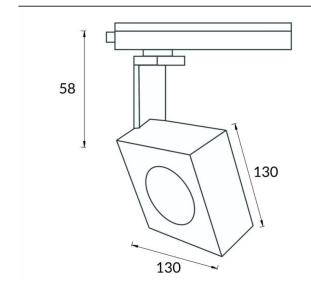

## **Scheme**

| Product                     |                    |
|-----------------------------|--------------------|
| Real power (W)              | 30                 |
| Real luminous flux (Lm)     | 1944               |
| Luminous efficiency (Lm/W)  | 64.8               |
| Beam angle (º)              | 12                 |
| Life time (h)               | 50000h L80B10      |
| IP                          | 20                 |
| Electrical class insulation | Class I            |
| Operating temperature       | -20 +35            |
| Colour                      | Black              |
| Chip Brand                  | Philip             |
| Control gear included       | yes                |
| Control gear                | DALI Casamby ready |
| Colour temperature (K)      | 3000               |
| Colour consistency (SDCM)   | SDCM<3             |
| CRI                         | 80                 |