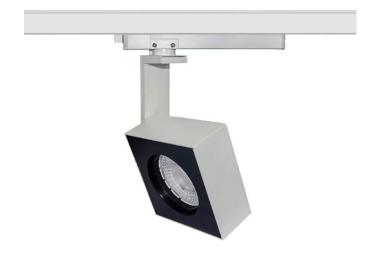

## **Square Smart**

Lavov Tracklight from the family Square with a power of 30W and an optic of 12degrees with a total lumen output of 1944 lm and an efficiency of 64,8 lm/W. CCT 3000 Kelvin. Made in Die cast aluminium and finished in Black colour. CASAMBI ready driver. .