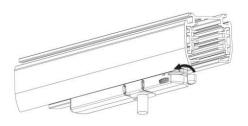

# Adapter Installation Instructions



1. Make sure the track adapter's positions are the same as the picture direction with the showed before installation.

2. The adapter flange is in the same track plane.



3. Track dadpter into the track.



4. Revolve the hand grip in place, select the power knob: phase 1/ phase 2/ phase 3. Can swing clockwise and anticlockwise.



#### INDOOR / TRACKLIGHTS / DISC & **SQUARE / SQUARE SMART**

Item code 86.TST7.1329.01

#### **Remove Instructions**



Turn the hand grip to the position as shown

# **Integrated Adapter Installation Instructions**





the same as the picture direction with the showed before installation.

track plane.

select the power knob: phase 1/ phase 2/ phase 3. Can swing clockwise and anticlockwise.

## **Remove Instructions**



Turn the hand grip to the position as shown



Remove the track adapter as shown