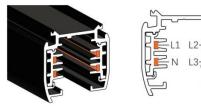

# 4 Wire (3-Phase) Track Rail and Adapter Type

4 Wire (3-Phase) Rail

# Adapter Installation Instructions

1. Make sure the track adapter's positions are the same as the picture direction with the showed before installation.

2. The adapter flange is in the same track plane.

3. Track dadpter into the track.

4. Revolve the hand grip in place, select the power knob: phase 1/ phase 2/ phase 3. Can swing clockwise and anticlockwise.