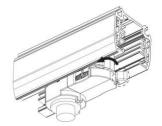

## Adapter

Integrated Adapter

# **Integrated Adapter Installation Instructions**

the same as the picture direction with the showed before installation.

track plane.

select the power knob: phase 1/ phase 2/ phase 3. Can swing clockwise and anticlockwise.