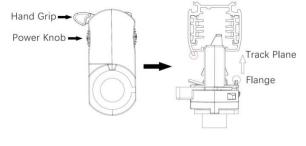

# Adapter Installation Instructions

1. Make sure the track adapter's positions are the same as the picture direction with the showed before installation.

2. The adapter flange is in the same track plane.

3. Track dadpter into the track.

4. Revolve the hand grip in place, select the power knob: phase 1/ phase 2/ phase 3. Can swing clockwise and anticlockwise.

#### INDOOR / TRACKLIGHTS / DISC & **SQUARE / SQUARE SMART**

Item code 86.TST7.1329.01