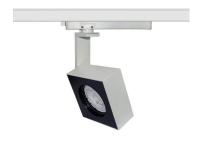

# INDOOR / TRACKLIGHTS / DISC & SQUARE / SQUARE SMART

#### Item code 86.TST7.1329.01

- Installation and wiring of luminaire must be in accordance with all applicable local codes.
- Installation, inspection, and maintenance of luminaires should be performed by a qualified electrician.
- DO NOT make or alter any open holes in the luminaire. Do not modify the luminaire.
- DO NOT install damaged product.
- Make sure electrical power is OFF before and during installation and maintenance.
- Make sure the equipment is properly grounded.
- Make sure the supply voltage is same as the rated fixture voltage.

#### **INDOOR / TRACKLIGHTS / DISC & SQUARE / SQUARE SMART**

Item code 86.TST7.1329.01

Please read all instructions before installation to avoid any problems.

#### INDOOR / TRACKLIGHTS / DISC & **SQUARE / SQUARE SMART**

Item code 86.TST7.1329.01