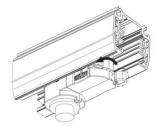

### **Remove Instructions**

Turn the hand grip to the position as shown

## **Remove Instructions**

Turn the hand grip to the position as shown

Remove the track adapter as shown