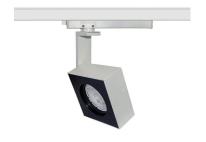

# INDOOR / TRACKLIGHTS / DISC & SQUARE / SQUARE SMART

#### Item code 86.TST7.1329.02

- Installation and wiring of luminaire must be in accordance with all applicable local codes.
- Installation, inspection, and maintenance of luminaires should be performed by a qualified electrician.
- DO NOT make or alter any open holes in the luminaire. Do not modify the luminaire.
- DO NOT install damaged product.
- Make sure electrical power is OFF before and during installation and maintenance.
- Make sure the equipment is properly grounded.
- Make sure the supply voltage is same as the rated fixture voltage.

#### **INDOOR / TRACKLIGHTS / DISC & SQUARE / SQUARE SMART**

Item code 86.TST7.1329.02

Please read all instructions before installation to avoid any problems.