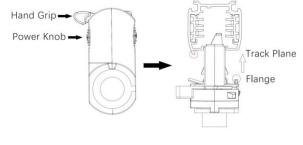

# Adapter Installation Instructions

1. Make sure the track adapter's positions are the same as the picture direction with the showed before installation.

2. The adapter flange is in the same track plane.

3. Track dadpter into the track.

4. Revolve the hand grip in place, select the power knob: phase 1/ phase 2/ phase 3. Can swing clockwise and anticlockwise.

### **Remove Instructions**

Turn the hand grip to the position as shown