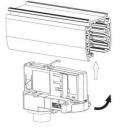

# Adapter Installation Instructions

1. Make sure the track adapter's positions are the same as the picture direction with the showed before installation.

2. The adapter flange is in the same track plane.

3. Track dadpter into the track.

4. Revolve the hand grip in place, select the power knob: phase 1/ phase 2/ phase 3. Can swing clockwise and anticlockwise.