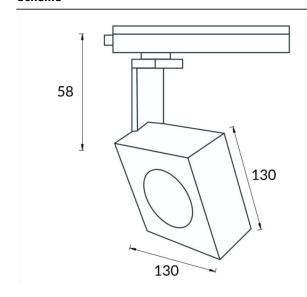

## **Scheme**

| Product                     |                    |  |
|-----------------------------|--------------------|--|
| Real power (W)              | 30                 |  |
| Real luminous flux (Lm)     | 2996               |  |
| Luminous efficiency (Lm/W)  | 99.86              |  |
| Beam angle (º)              | 40                 |  |
| Life time (h)               | 50000h L80B10      |  |
| IP                          | 20                 |  |
| Electrical class insulation | Class I            |  |
| Operating temperature       | -20 +35            |  |
| Colour                      | Black              |  |
| Chip Brand                  | Philip             |  |
| Control gear included       | yes                |  |
| Control gear                | DALI Casamby ready |  |
| Colour temperature (K)      | 3000               |  |
| Colour consistency (SDCM)   | SDCM<3             |  |
| CRI                         | 80                 |  |