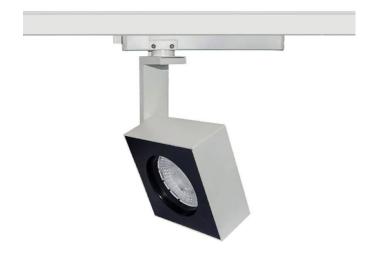

## **Square Smart**

Lavov Tracklight from the family Square with a power of 30W and an optic of 40degrees with a total lumen output of 2996 lm and an efficiency of 99,87 lm/W. CCT 3000 Kelvin. Made in Die cast aluminium and finished in Black colour. CASAMBI ready driver. .

| Item code    | 86.TST7.1339.02 Indoor Tracklights Disc & Square |  |
|--------------|--------------------------------------------------|--|
| Product type |                                                  |  |
| Category     |                                                  |  |
| Family       |                                                  |  |
| Subfamily    | Square Smart                                     |  |
| Pictograms   | 220 v CRI CE                                     |  |
|              | Driver INCL. Off IP 50000h L80B10                |  |