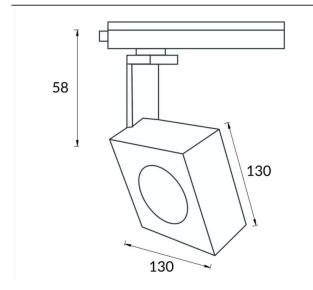

power (W)              | 30                 |
| Real luminous flux (Lm)     | 1944               |
| Luminous efficiency (Lm/W)  | 64.8               |
| Beam angle (º)              | 12                 |
| Life time (h)               | 50000h L80B10      |
| IP                          | 20                 |
| Electrical class insulation | Class I            |
| Operating temperature       | -20 +35            |
| Colour                      | Black              |
| Chip Brand                  | Philip             |
| Control gear included       | yes                |
| Control gear                | DALI Casamby ready |
| Colour temperature (K)      | 4000               |
| Colour consistency (SDCM)   | SDCM<3             |
| CRI                         | 80                 |

## Scheme