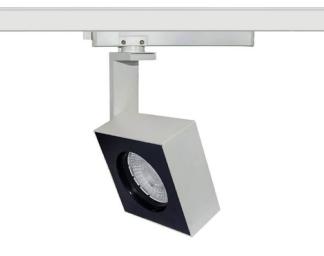

## Square Smart

Lavov Tracklight from the family Square with a power of 30W and an optic of 12degrees with a total lumen output of 1944 Im and an efficiency of 64,8 Im/W. CCT 4000 Kelvin. Made in Die cast aluminium and finished in Black colour. CASAMBI ready driver. .

| Product                     |                    |
|-----------------------------|--------------------|
| Real power (W)              | 30                 |
| Real luminous flux (Lm)     | 1944               |
| Luminous efficiency (Lm/W)  | 64.8               |
| Beam angle (º)              | 12                 |
| Life time (h)               | 50000h L80B10      |
| IP                          | 20                 |
| Electrical class insulation | Class I            |
| Operating temperature       | -20 +35            |
| Colour                      | Black              |
| Chip Brand                  | Philip             |
| Control gear included       | yes                |
| Control gear                | DALI Casamby ready |
| Colour temperature (K)      | 4000               |
| Colour consistency (SDCM)   | SDCM<3             |
| CRI                         | 80                 |