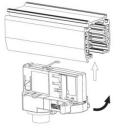

## **Remove Instructions**

Turn the hand grip to the position as shown

## **Remove Instructions**

Turn the hand grip to the position as shown

Remove the track adapter as shown