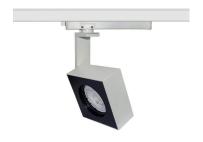

# INDOOR / TRACKLIGHTS / DISC & SQUARE / SQUARE SMART

#### Item code 86.TST7.1429.01

- Installation and wiring of luminaire must be in accordance with all applicable local codes.
- Installation, inspection, and maintenance of luminaires should be performed by a qualified electrician.
- DO NOT make or alter any open holes in the luminaire. Do not modify the luminaire.
- DO NOT install damaged product.
- Make sure electrical power is OFF before and during installation and maintenance.
- Make sure the equipment is properly grounded.
- Make sure the supply voltage is same as the rated fixture voltage.

### **INDOOR / TRACKLIGHTS / DISC & SQUARE / SQUARE SMART**

Item code 86.TST7.1429.01

Please read all instructions before installation to avoid any problems.