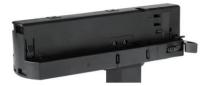

## **Remove Instructions**

Turn the hand grip to the position as shown

## **Integrated Adapter Installation Instructions**

the same as the picture direction with the showed before installation.

track plane.

select the power knob: phase 1/ phase 2/ phase 3. Can swing clockwise and anticlockwise.

## **Remove Instructions**

Turn the hand grip to the position as shown

Remove the track adapter as shown