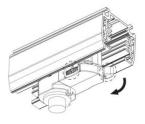

## **Remove Instructions**

Turn the hand grip to the position as shown

Remove the track adapter as shown