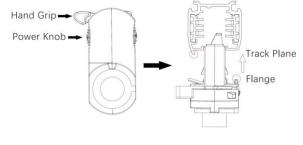

# Adapter Installation Instructions

1. Make sure the track adapter's positions are the same as the picture direction with the showed before installation.

2. The adapter flange is in the same track plane.

3. Track dadpter into the track.

4. Revolve the hand grip in place, select the power knob: phase 1/ phase 2/ phase 3. Can swing clockwise and anticlockwise.