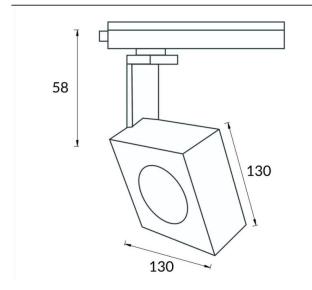

power (W)              | 30                 |
| Real luminous flux (Lm)     | 1709               |
| Luminous efficiency (Lm/W)  | 56.96              |
| Beam angle (º)              | 24                 |
| Life time (h)               | 50000h L80B10      |
| IP                          | 20                 |
| Electrical class insulation | Class I            |
| Operating temperature       | -20 +35            |
| Colour                      | Black              |
| Chip Brand                  | Philip             |
| Control gear included       | yes                |
| Control gear                | DALI Casamby ready |
| Colour temperature (K)      | 4000               |
| Colour consistency (SDCM)   | SDCM<3             |
| CRI                         | 80                 |

## Scheme