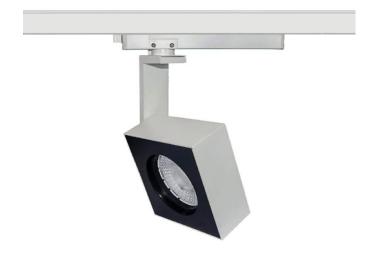

## **Square Smart**

Lavov Tracklight from the family Square with a power of 30W and an optic of 40degrees with a total lumen output of 2996 lm and an efficiency of 99,87 lm/W. CCT 4000 Kelvin. Made in Die cast aluminium and finished in White colour. CASAMBI ready driver. .

| Item code    | 86.TST7.1439.01 Indoor Tracklights Disc & Square Square Smart |              |      |           |                                   |
|--------------|---------------------------------------------------------------|--------------|------|-----------|-----------------------------------|
| Product type |                                                               |              |      |           |                                   |
| Category     |                                                               |              |      |           |                                   |
| Family       |                                                               |              |      |           |                                   |
| Subfamily    |                                                               |              |      |           |                                   |
| Pictograms   |                                                               | 220<br>240 V | xx∘  | CRI<br>80 | CE                                |
|              | Driver<br>INCL.                                               | On<br>Off    | DALI | IP<br>20  | 50000h<br><b>L</b> 80 <b>B</b> 10 |