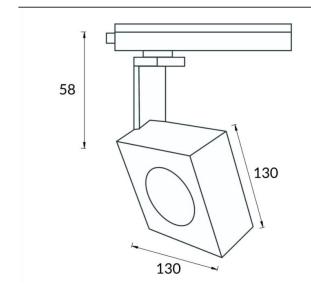

## **Scheme**

| Product                     |                    |  |  |
|-----------------------------|--------------------|--|--|
| Real power (W)              | 30                 |  |  |
| Real luminous flux (Lm)     | 2996               |  |  |
| Luminous efficiency (Lm/W)  | 99.86              |  |  |
| Beam angle (º)              | 40                 |  |  |
| Life time (h)               | 50000h L80B10      |  |  |
| IP                          | 20                 |  |  |
| Electrical class insulation | Class I            |  |  |
| Operating temperature       | -20 +35            |  |  |
| Colour                      | White              |  |  |
| Chip Brand                  | Philip             |  |  |
| Control gear included       | yes                |  |  |
| Control gear                | DALI Casamby ready |  |  |
| Colour temperature (K)      | 4000               |  |  |
| Colour consistency (SDCM)   | SDCM<3             |  |  |
| CRI                         | 80                 |  |  |