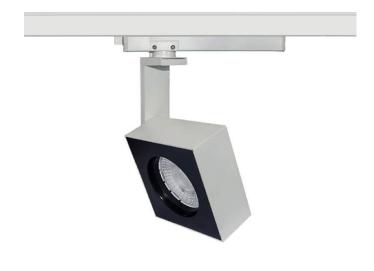

## **Square Smart**

Lavov Tracklight from the family Square with a power of 30W and an optic of 40degrees with a total lumen output of 2996 lm and an efficiency of 99,87 lm/W. CCT 4000 Kelvin. Made in Die cast aluminium and finished in Black colour. CASAMBI ready driver. .

## **Scheme**

| Product                     |                    |  |  |
|-----------------------------|--------------------|--|--|
| Real power (W)              | 30                 |  |  |
| Real luminous flux (Lm)     | 2996               |  |  |
| Luminous efficiency (Lm/W)  | 99.86              |  |  |
| Beam angle (º)              | 40                 |  |  |
| Life time (h)               | 50000h L80B10      |  |  |
| IP                          | 20                 |  |  |
| Electrical class insulation | Class I            |  |  |
| Operating temperature       | -20 +35            |  |  |
| Colour                      | Black              |  |  |
| Chip Brand                  | Philip             |  |  |
| Control gear included       | yes                |  |  |
| Control gear                | DALI Casamby ready |  |  |
| Colour temperature (K)      | 4000               |  |  |
| Colour consistency (SDCM)   | SDCM<3             |  |  |
| CRI                         | 80                 |  |  |