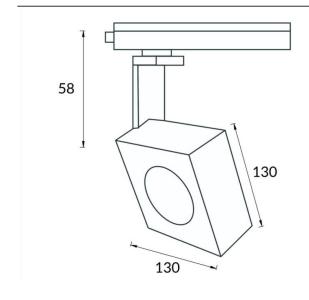

## **Square Smart**

Lavov Tracklight from the family Square with a power of 30W and an optic of 40degrees with a total lumen output of 2996 lm and an efficiency of 99,87 lm/W. CCT 4000 Kelvin. Made in Die cast aluminium and finished in Black colour. CASAMBI ready driver. .

## **Scheme**

| Product                     |                    |  |  |
|-----------------------------|--------------------|--|--|
| Real power (W)              | 30                 |  |  |
| Real luminous flux (Lm)     | 2996               |  |  |
| Luminous efficiency (Lm/W)  | 99.86              |  |  |
| Beam angle (º)              | 40                 |  |  |
| Life time (h)               | 50000h L80B10      |  |  |
| IP                          | 20                 |  |  |
| Electrical class insulation | Class I            |  |  |
| Operating temperature       | -20 +35            |  |  |
| Colour                      | Black              |  |  |
| Chip Brand                  | Philip             |  |  |
| Control gear included       | yes                |  |  |
| Control gear                | DALI Casamby ready |  |  |
| Colour temperature (K)      | 4000               |  |  |
| Colour consistency (SDCM)   | SDCM<3             |  |  |
| CRI                         | 80                 |  |  |