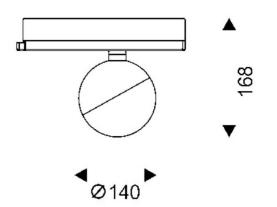

## **Scheme**

| Product                     |                    |
|-----------------------------|--------------------|
| Real power (W)              | 30                 |
| Real luminous flux (Lm)     | 1870               |
| Luminous efficiency (Lm/W)  | 62.33              |
| Beam angle (º)              | 15                 |
| Life time (h)               | 50000h L80B10      |
| IP                          | 20                 |
| Electrical class insulation | Class I            |
| Operating temperature       | -20 +35            |
| Colour                      | White              |
| Chip Brand                  | Philip             |
| Control gear included       | yes                |
| Control gear                | DALI Casamby ready |
| Colour temperature (K)      | 3000               |
| Colour consistency (SDCM)   | SDCM<3             |
| CRI                         | 90                 |