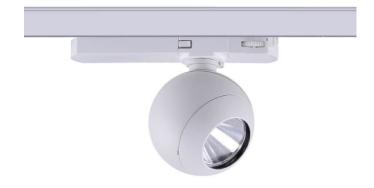

## **Luxball Smart**

Lavov Tracklight from the family Luxball with a power of 30W and an optic of 15 degrees with a total lumen output of 1870 lm and an efficiency of 62,3 lm/W. CCT 3000 Kelvin. Made in Die Cast Aluminum and finished in White colour. CASAMBI ready driver. .