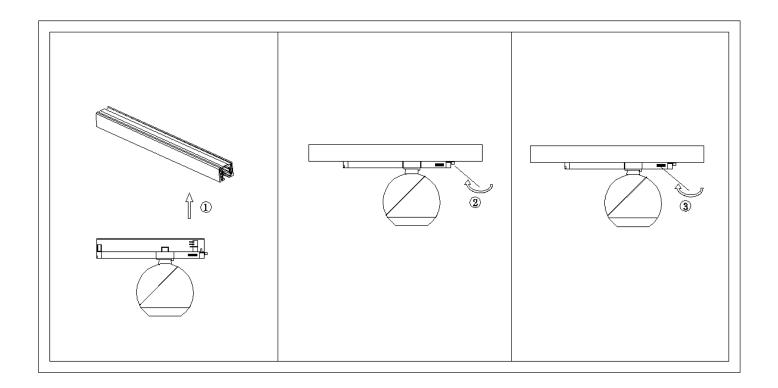

## Item code 86.TST8.2319.01

- Installation and wiring of luminaire must be in accordance with all applicable local codes.
- Installation, inspection, and maintenance of luminaires should be performed by a qualified electrician.
- DO NOT make or alter any open holes in the luminaire. Do not modify the luminaire.
- DO NOT install damaged product.
- Make sure electrical power is OFF before and during installation and maintenance.
- Make sure the equipment is properly grounded.
- Make sure the supply voltage is same as the rated fixture voltage.