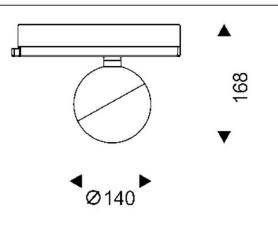

power (W)              | 30                 |
| Real luminous flux (Lm)     | 1870               |
| Luminous efficiency (Lm/W)  | 62.33              |
| Beam angle (º)              | 15                 |
| Life time (h)               | 50000h L80B10      |
| IP                          | 20                 |
| Electrical class insulation | Class I            |
| Operating temperature       | -20 +35            |
| Colour                      | Black              |
| Chip Brand                  | Philip             |
| Control gear included       | yes                |
| Control gear                | DALI Casamby ready |
| Colour temperature (K)      | 3000               |
| Colour consistency (SDCM)   | SDCM<3             |
| CRI                         | 90                 |

## Scheme