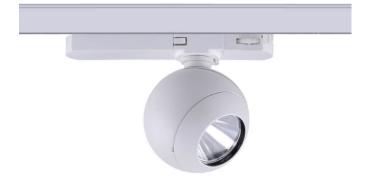

## Luxball Smart

Lavov Tracklight from the family Luxball with a power of 30W and an optic of 15 degrees with a total lumen output of 1870 lm and an efficiency of 62,3 lm/W. CCT 3000 Kelvin. Made in Die Cast Aluminum and finished in Black colour. CASAMBI ready driver. .