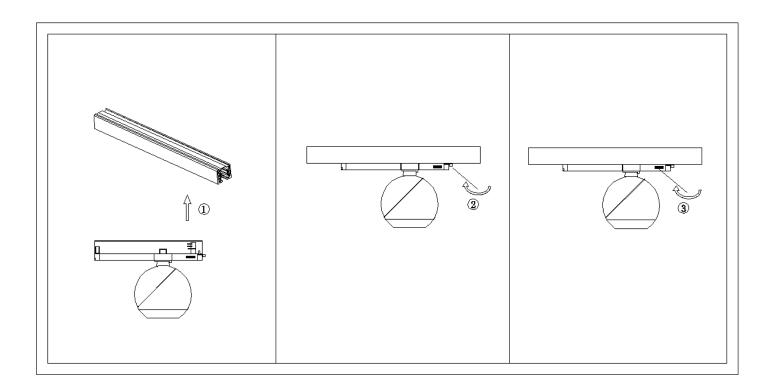

## Item code 86.TST8.2319.02

- Installation and wiring of luminaire must be in accordance with all applicable local codes.
- Installation, inspection, and maintenance of luminaires should be performed by a qualified electrician.
- DO NOT make or alter any open holes in the luminaire. Do not modify the luminaire.
- DO NOT install damaged product.
- Make sure electrical power is OFF before and during installation and maintenance.
- Make sure the equipment is properly grounded.
- Make sure the supply voltage is same as the rated fixture voltage.