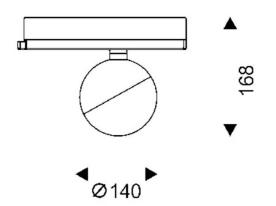

## **Scheme**

| Product                     |                    |
|-----------------------------|--------------------|
| Real power (W)              | 30                 |
| Real luminous flux (Lm)     | 1870               |
| Luminous efficiency (Lm/W)  | 62.33              |
| Beam angle (º)              | 24                 |
| Life time (h)               | 50000h L80B10      |
| IP                          | 20                 |
| Electrical class insulation | Class I            |
| Operating temperature       | -20 +35            |
| Colour                      | White              |
| Chip Brand                  | Philip             |
| Control gear included       | yes                |
| Control gear                | DALI Casamby ready |
| Colour temperature (K)      | 3000               |
| Colour consistency (SDCM)   | SDCM<3             |
| CRI                         | 90                 |