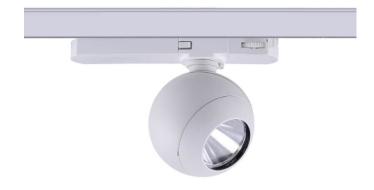

## **Luxball Smart**

Lavov Tracklight from the family Luxball with a power of 30W and an optic of 24 degrees with a total lumen output of 1870 lm and an efficiency of 62,3 lm/W. CCT 3000 Kelvin. Made in Die Cast Aluminum and finished in White colour. CASAMBI ready driver. .