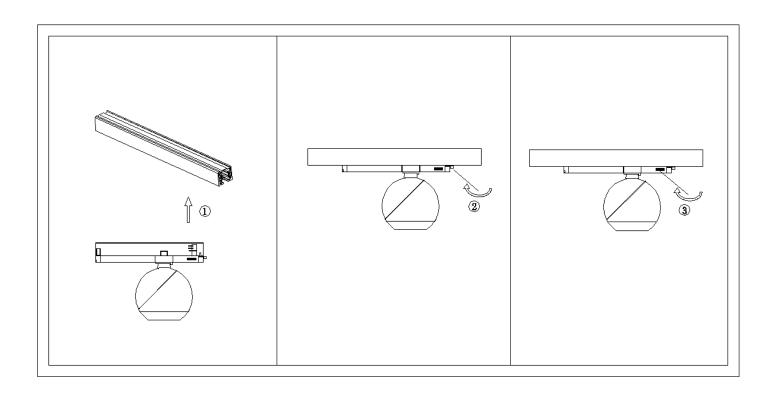

## Item code 86.TST8.2329.01

- Installation and wiring of luminaire must be in accordance with all applicable local codes.
- Installation, inspection, and maintenance of luminaires should be performed by a qualified
- electrician.
- DO NOT make or alter any open holes in the luminaire. Do not modify the luminaire.
- DO NOT install damaged product.
- Make sure electrical power is OFF before and during installation and maintenance.
- Make sure the equipment is properly grounded.
- Make sure the supply voltage is same as the rated fixture voltage.