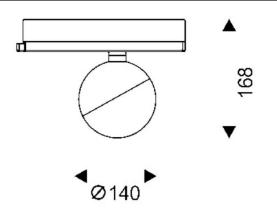

## **Scheme**

| Product                     |                    |  |  |
|-----------------------------|--------------------|--|--|
| Real power (W)              | 30                 |  |  |
| Real luminous flux (Lm)     | 1870               |  |  |
| Luminous efficiency (Lm/W)  | 62.33              |  |  |
| Beam angle (º)              | 24                 |  |  |
| Life time (h)               | 50000h L80B10      |  |  |
| IP                          | 20                 |  |  |
| Electrical class insulation | Class I            |  |  |
| Operating temperature       | -20 +35            |  |  |
| Colour                      | Black              |  |  |
| Chip Brand                  | Philip             |  |  |
| Control gear included       | yes                |  |  |
| Control gear                | DALI Casamby ready |  |  |
| Colour temperature (K)      | 3000               |  |  |
| Colour consistency (SDCM)   | SDCM<3             |  |  |
| CRI                         | 90                 |  |  |