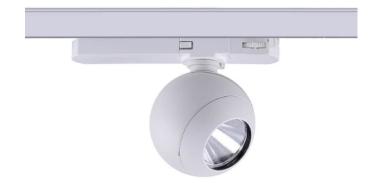

## **Luxball Smart**

Lavov Tracklight from the family Luxball with a power of 30W and an optic of 24 degrees with a total lumen output of 1870 lm and an efficiency of 62,3 lm/W. CCT 3000 Kelvin. Made in Die Cast Aluminum and finished in Black colour. CASAMBI ready driver. .