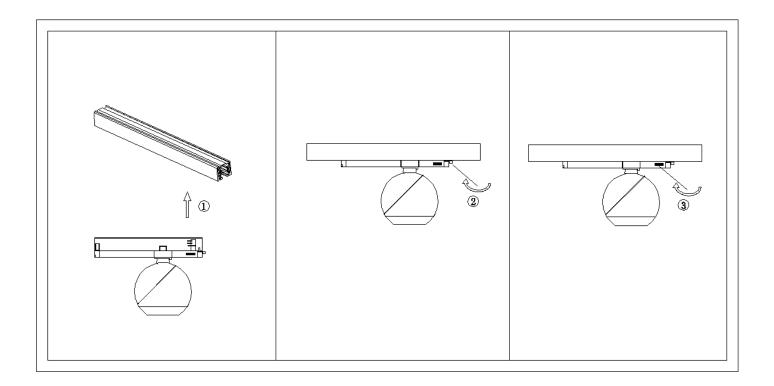

## Item code 86.TST8.2329.02

- Installation and wiring of luminaire must be in accordance with all applicable local codes. • Installation, inspection, and maintenance of luminaires should be performed by a qualified electrician.
- DO NOT make or alter any open holes in the luminaire. Do not modify the luminaire.
- DO NOT install damaged product.
- Make sure electrical power is OFF before and during installation and maintenance.
- Make sure the equipment is properly grounded.
- Make sure the supply voltage is same as the rated fixture voltage.