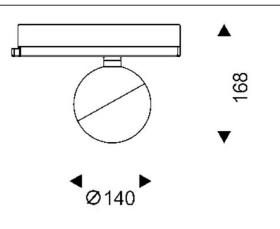

power (W)              | 30                 |
| Real luminous flux (Lm)     | 1870               |
| Luminous efficiency (Lm/W)  | 62.33              |
| Beam angle (º)              | 40                 |
| Life time (h)               | 50000h L80B10      |
| IP                          | 20                 |
| Electrical class insulation | Class I            |
| Operating temperature       | -20 +35            |
| Colour                      | White              |
| Chip Brand                  | Philip             |
| Control gear included       | yes                |
| Control gear                | DALI Casamby ready |
| Colour temperature (K)      | 3000               |
| Colour consistency (SDCM)   | SDCM<3             |
| CRI                         | 90                 |

## Scheme