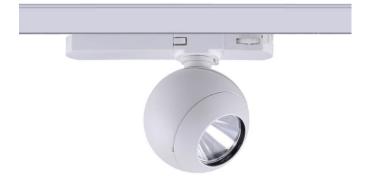

## Luxball Smart

Lavov Tracklight from the family Luxball with a power of 30W and an optic of 40 degrees with a total lumen output of 1870 lm and an efficiency of 62,3 lm/W. CCT 3000 Kelvin. Made in Die Cast Aluminum and finished in White colour. CASAMBI ready driver. .