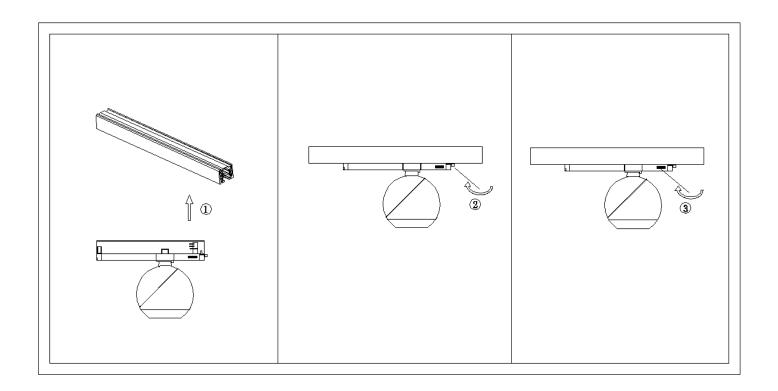

## Item code 86.TST8.2339.01

- Installation and wiring of luminaire must be in accordance with all applicable local codes.
- Installation, inspection, and maintenance of luminaires should be performed by a qualified electrician.
- DO NOT make or alter any open holes in the luminaire. Do not modify the luminaire.
- DO NOT install damaged product.
- Make sure electrical power is OFF before and during installation and maintenance.
- Make sure the equipment is properly grounded.
- Make sure the supply voltage is same as the rated fixture voltage.