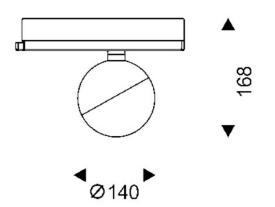

## **Scheme**

| Product                     |                    |
|-----------------------------|--------------------|
| Real power (W)              | 30                 |
| Real luminous flux (Lm)     | 1870               |
| Luminous efficiency (Lm/W)  | 62.33              |
| Beam angle (º)              | 40                 |
| Life time (h)               | 50000h L80B10      |
| IP                          | 20                 |
| Electrical class insulation | Class I            |
| Operating temperature       | -20 +35            |
| Colour                      | Black              |
| Chip Brand                  | Philip             |
| Control gear included       | yes                |
| Control gear                | DALI Casamby ready |
| Colour temperature (K)      | 3000               |
| Colour consistency (SDCM)   | SDCM<3             |
| CRI                         | 90                 |