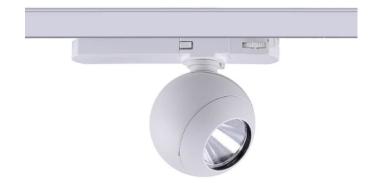

## **Luxball Smart**

Lavov Tracklight from the family Luxball with a power of 30W and an optic of 40 degrees with a total lumen output of 1870 lm and an efficiency of 62,3 lm/W. CCT 3000 Kelvin. Made in Die Cast Aluminum and finished in Black colour. CASAMBI ready driver. .