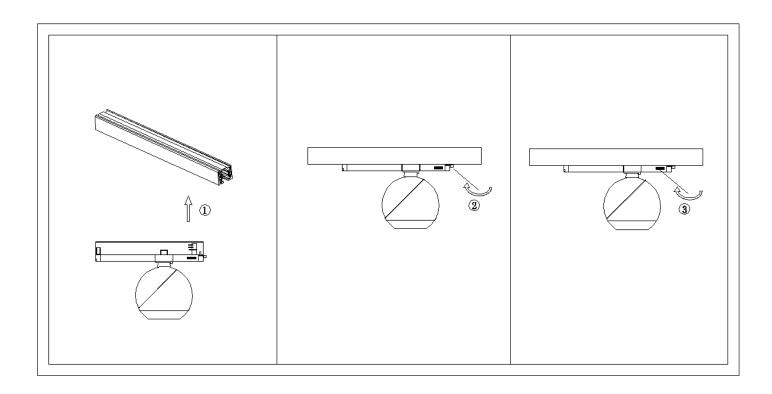

## Item code 86.TST8.2339.02

- Installation and wiring of luminaire must be in accordance with all applicable local codes.
- Installation, inspection, and maintenance of luminaires should be performed by a qualified
- electrician.
- DO NOT make or alter any open holes in the luminaire. Do not modify the luminaire.
- DO NOT install damaged product.
- Make sure electrical power is OFF before and during installation and maintenance.
- Make sure the equipment is properly grounded.
- Make sure the supply voltage is same as the rated fixture voltage.