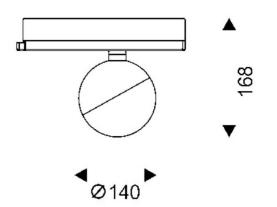

## **Scheme**

| Product                     |                    |  |  |
|-----------------------------|--------------------|--|--|
| Real power (W)              | 30                 |  |  |
| Real luminous flux (Lm)     | 1870               |  |  |
| Luminous efficiency (Lm/W)  | 62.33              |  |  |
| Beam angle (º)              | 15                 |  |  |
| Life time (h)               | 50000h L80B10      |  |  |
| IP                          | 20                 |  |  |
| Electrical class insulation | Class I            |  |  |
| Operating temperature       | -20 +35            |  |  |
| Colour                      | White              |  |  |
| Chip Brand                  | Philip             |  |  |
| Control gear included       | yes                |  |  |
| Control gear                | DALI Casamby ready |  |  |
| Colour temperature (K)      | 4000               |  |  |
| Colour consistency (SDCM)   | SDCM<3             |  |  |
| CRI                         | 90                 |  |  |