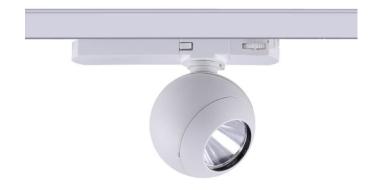

## **Luxball Smart**

Lavov Tracklight from the family Luxball with a power of 30W and an optic of 15 degrees with a total lumen output of 1870 lm and an efficiency of 62,3 lm/W. CCT 4000 Kelvin. Made in Die Cast Aluminum and finished in White colour. CASAMBI ready driver. .